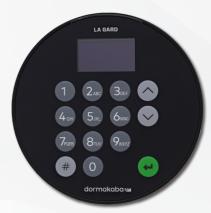

# Vault Locking Options

dormakaba 🞽

To complement our Modular Vault Systems we also offer a range of high quality vault locking solutions from SmartLock Digital and dormakaba to ensure your assets are protected and secure. SmartLock Digital are the world's leading safe, vault and ATM lock distributors and are the sole distributor of dormakaba commercial safe locks in Australia, New Zealand and the Pacific Islands.

#### With Electronic Manipulation Defence (EMD)

The LA GARD 702 range is the perfect locking solution for commercial applications and features the unique Electronic Manipulation Defence (EMD). It has a range of functions that include dual combination, time delay and 3 level code management with up to 30 opening codes.