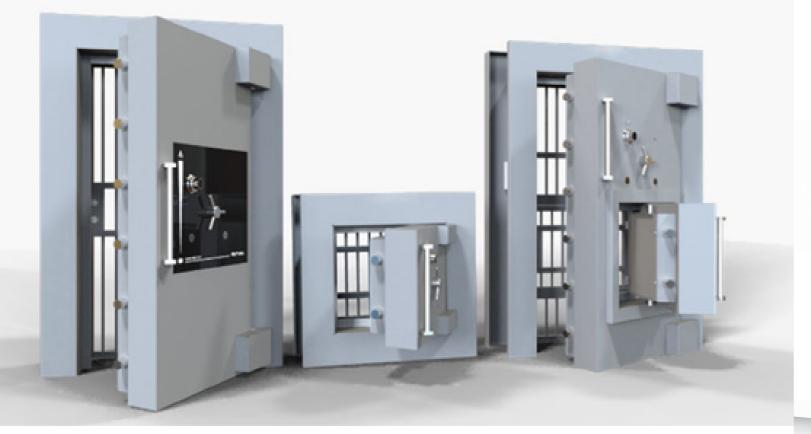

## Australia's leading Safe & Vault Manufacturer

STANDARD

HYBRID

SKY LIGHTWEIGHT

Established in 1946, the CMI Safe Company is the leading vault manufacturer in Australia, offering a range of pre-fabricated modular vault panels to suit any application.

The CMI Safe Company has three vault options in our range; Standard, Hybrid and Sky Lightweight – each designed with site engineering constraints in mind. We have decades of experience within the vault team and as such have the ability to work with clients to not only manufacture but also provide an end-to-end design and construct solution; doors manufactured to any size, multiple locking options, HVAC options and much more.