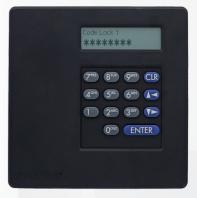

#### PAXOS Worlds Leading Vault Lock

Paxos is the worlds leading vault lock. It meets the highest international security standards and offers users 100% redundancy, in that it is designed with two systems for every function to safe guard against lock failures which is paramount on high security vaults as failures can be extremely expensive.